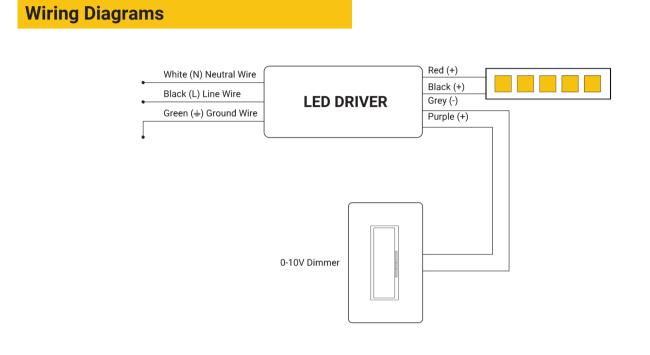

#### Dimming

| Dimming Protocol:    | 0-10V                   |  |
|----------------------|-------------------------|--|
| Min. Dimming Level:  | 1%                      |  |
| Dimming Curve:       | Linear                  |  |
| Current Consumption: | 0.2mA Max Source / Sinc |  |
| Dimming type:        | PWM (1000Hz)            |  |