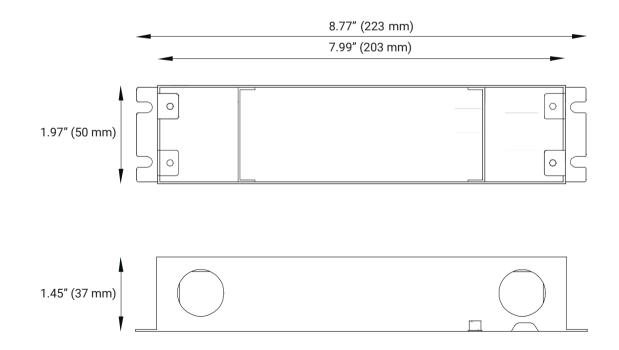

#### **Specifications**

| Part Number                     | NANO-60W-24DC         |
|---------------------------------|-----------------------|
| Max Power:                      | 60W                   |
| Input Voltage:                  | 120-277VAC            |
| Input Frequency:                | 50-60Hz               |
| Input Current:                  | 1.33A max             |
| Inrush Current:                 | <50A                  |
| Output Voltage:                 | 24VDC                 |
| Output Current:                 | 2.5A                  |
| Load Regulation:                | +/-1%                 |
| Turn on delay time:             | 0.45s                 |
| Efficiency@ full load:          | 87%                   |
| Operating Ambient temp:         | -13°F - 104°F         |
| Over Temp Protection:           | Yes / Hiccup Mode     |
| Over Load Protection:           | Yes / Current Limit   |
| Short Circuit Protection:       | Yes / Hiccup Mode     |
| Warranty:                       | 6-Year                |
| IP Rating:                      | IP65 1.433lbs         |
| Weight: Dimensions (W x H x L): | 1 07" v 1 15" v 8 77" |

Weight: Dimensions (W x H x L): 1.97" x 1.45" x 8.77"

#### **Mechanical Diagrams**