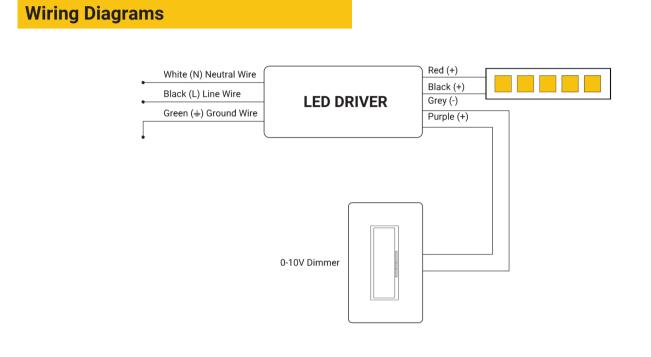

## Dimming

| Dimming Protocol:    | 0-10V                   |  |
|----------------------|-------------------------|--|
| Min. Dimming Level:  | 1%                      |  |
| Dimming Curve:       | Linear                  |  |
| Current Consumption: | 0.2mA Max Source / Sinc |  |
| Dimming type:        | PWM (1000Hz)            |  |