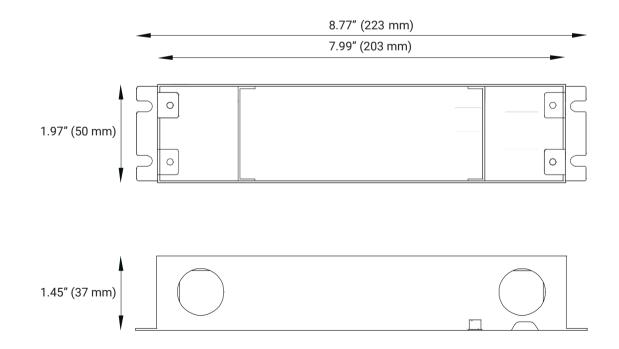

## **Specifications**

| Part Number                      | NANO-40W-24DC         |
|----------------------------------|-----------------------|
| Max Power:                       | 40W                   |
| Input Voltage:                   | 120-277VAC            |
| Input Frequency:                 | 50-60Hz               |
| Input Current:                   | 1.33A max             |
| Inrush Current:                  | <50A                  |
| Output Voltage:                  | 24VDC                 |
| Output Current:                  | 1.66A                 |
| Load Regulation:                 | +/-1%                 |
| Turn on delay time:              | 0.45s                 |
| Efficiency@ full load:           | 85%                   |
| Operating Ambient temp:          | -13°F - 104°F         |
| Over Temp Protection:            | Yes / Hiccup Mode     |
| Over Load Protection:            | Yes / Current Limit   |
| Short Circuit Protection:        | Yes / Hiccup Mode     |
| Warranty:                        | 6-Year                |
| IP Rating:                       | IP65 1.433lbs         |
| Weight: Dimensions (W x H x I ): | 1 07" v 1 15" v 8 77" |

Weight: Dimensions (W x H x L): 1.97" x 1.45" x 8.77"

# **Mechanical Diagrams**