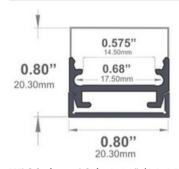

#### **Dimensions**

SL-314-S-94

Width (outside): 0.80" (20.30mm) Width (inside): 0.68" (17.50mm)

Height: 0.80" (20.30mm) Length: 94" (2.38m)