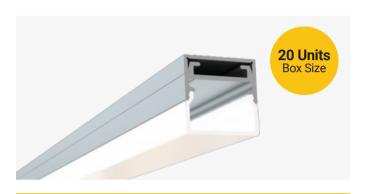

### **Description**

The SL-314-S-94 is a surface mount LED channel. It includes a channel, lens, end caps, and mounting clips. Available in 94" sections.

#### **Features**

- · Compatible with all of EnoLED's LED Tapes
- Hotspot-free with EnoLED's COB Tape
- · Aluminium Finish
- Available in 94" sections
- Field Cuttable
- Includes a channel, lens, end caps, and mounting clips
- Max tape width: 0.68" (17.50mm)