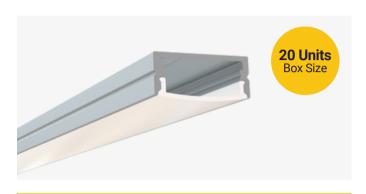

### **Description**

The SL-454-S-94 is a surface mount LED channel. It includes a channel, lens, end caps, and mounting clips. Available in 94" sections.

#### **Features**

- · Compatible with all of EnoLED's LED Tapes
- Hotspot-free with EnoLED's COB Tape
- · Aluminium Finish
- Available in 94" sections
- Field Cuttable
- Includes a channel, lens, end caps, and mounting clips
- Max tape width: 0.80" (20.30mm)