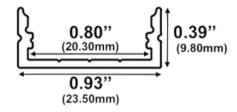

#### **Dimensions**

SL-454-S-94

Width (outside): 0.93" (23.50mm) Width (inside): 0.80" (20.30mm)

Height: 0.39" (12.80mm) Length: 94" (2.38m)