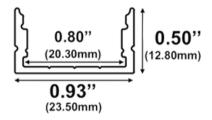

#### **Dimensions**

SL-430-S-94

Width (outside): 0.93" (23.50mm) Width (inside): 0.80" (20.30mm)

Height: 0.50" (12.80mm) Length: 94" (2.38m)