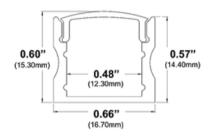

#### **Dimensions**

SL-179-B-94

**Width (outside):** 0.66" (16.70mm) **Width (inside):** 0.48" (12.30mm)

**Height:** 0.60" (15.30mm) **Length:** 94" (2.38m)