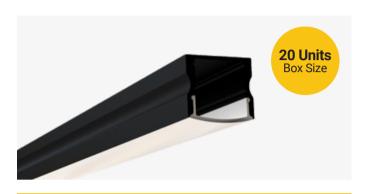

### **Description**

The SL-179-B-94 is a black finish, surface mount LED channel. Designed to deliver hotspot-free lighting. It includes a channel, lens, end caps, and mounting clips.

Available in 94" sections.

#### **Features**

- · Compatible with all of EnoLED's LED Tapes
- Hotspot-free with EnoLED's COB Tape
- Black Finish
- · Available in 94" sections
- Field Cuttable
- · Includes a channel, lens, end caps, and mounting clips
- Max tape width: 0.47" (12.10mm)