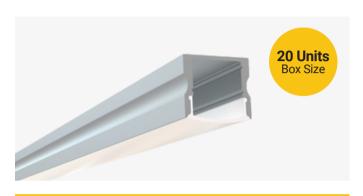

### **Description**

The SL-179-S-94 is a surface mount LED channel. Designed to deliver hotspot-free lighting. It includes a channel, lens, end caps, and mounting clips. Available in 94" sections.

#### **Features**

- · Compatible with all of EnoLED's LED Tapes
- Hotspot-free with EnoLED's COB Tape
- · Aluminium Finish
- · Available in 94" sections
- Field Cuttable
- · Includes a channel, lens, end caps, and mounting clips
- Max tape width: 0.47" (12.10mm)