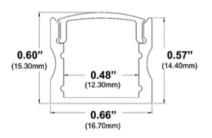

#### **Dimensions**

SL-179-S-94

**Width (outside):** 0.66" (16.70mm) **Width (inside):** 0.48" (12.30mm)

**Height:** 0.60" (15.30mm) **Length:** 94" (2.38m)