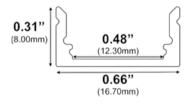

#### **Dimensions**

SL-118-BB-94

**Width (outside):** 0.66" (16.70mm) **Width (inside):** 0.48" (12.30mm)

Height: 0.31" (8.00mm) Length: 94" (2.38m)