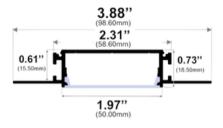

### **Dimensions**

TL-071-S-94

**Width (outside):** 1.97" (50.00mm) **Width (inside):** 1.77" (45.00mm)

**Height:** 0.61" (15.50mm) **Length:** 94" (2.38m)