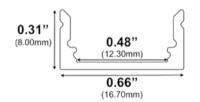

## Dimensions

SL-118-B-94

Width (outside): 0.66" (16.70mm) Width (inside): 0.48" (12.30mm) Height: 0.31" (8.00mm) Length: 94" (2.38m)