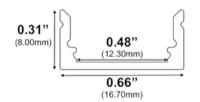

## Dimensions

SL-118-S-94

Width (outside): 0.66" (16.70mm) Width (inside): 0.48" (12.30mm) Height: 0.31" (8.00mm) Length: 94" (2.38m)