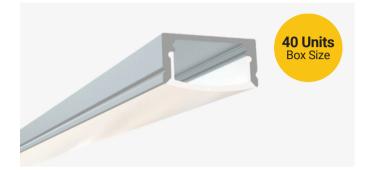

# **SL-118-S-94** Low-Profile Surface Mount Channel

### Description

The SL-118-S-94 is a small-size, surface mount LED channel. It includes a channel, lens, end caps, and mounting clips. Available in 94" sections.

#### **Features**

- Compatible with all of EnoLED's LED Tapes
- Hotspot-free with EnoLED's COB Tape
- Aluminium Finish
- Available in 94" sections
- Field Cuttable
- Includes a channel, lens, end caps, and mounting clips
- Max tape width: 0.48" (12.30mm)