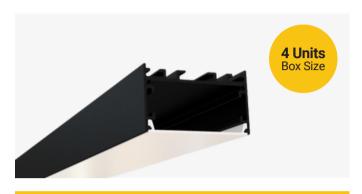

### **Description**

The SL-928-B-94 is a black finish surface or pendant mount LED channel. It includes a channel, lens, end caps, and mounting clips. Available in 94" sections.

#### **Features**

- · Compatible with all of EnoLED's LED Tapes
- Hotspot-free
- Black finish
- · Available in 94" sections
- Field Cuttable
- Includes a channel, lens, end caps, and mounting clips
- Max tape width: 1.80" (45.72mm)