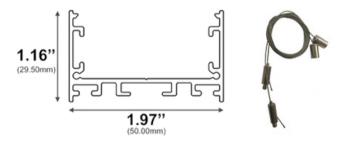

#### **Dimensions**

SL-928-B-94

**Width (outside):** 1.97" (50.00mm) **Width (inside):** 1.80" (45.72mm)

Height: 1.16" (29.50mm) Length: 94" (2.38m)

### **Ordering Information**

| Ordering Code      | Description                                                                                            |
|--------------------|--------------------------------------------------------------------------------------------------------|
| SL-928-B-94        | 94" Channel kit - Includes 1 channel, 1 cover lens, 2 end caps, 3 mounting clips and screws            |
| SL-928-B-94-CL     | 94" Cover lens                                                                                         |
| SL-928-B-94-EC-P2  | End caps - 2 units pack                                                                                |
| SL-928-B-94-EC-P10 | End caps - 10 units pack                                                                               |
| SL-928-B-94-MC-P5  | Mounting clips - 3 units pack                                                                          |
| SL-928-B-94-PK     | Pendant mounting kit - Includes 2 channel mounts, 2 ceiling mounts and 2 wires (59") - sold separately |