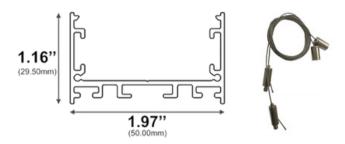

#### **Dimensions**

SL-928-S-94

**Width (outside):** 1.97" (50.00mm) **Width (inside):** 1.80" (45.72mm)

**Height:** 1.16" (29.50mm) **Length:** 94" (2.38m)