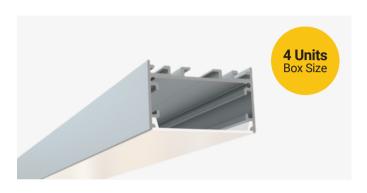

### **Description**

The SL-928-S-94 is a surface or pendant mount LED channel. It includes a channel, lens, end caps, and mounting clips. Available in 94" sections.

#### **Features**

- · Compatible with all of EnoLED's LED Tapes
- Hotspot-free with EnoLED's COB Tape
- · Aluminium Finish
- · Available in 94" sections
- Field Cuttable
- · Includes a channel, lens, end caps, and mounting clips
- Max tape width: 1.80" (45.72mm)