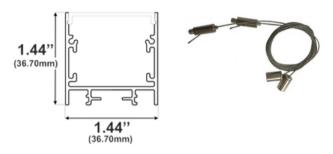

SL-910-B-94

Width (outside): 1.44" (36.70mm) Width (inside): 1.18" (30.00mm) Height: 1.44" (36.70mm) Length: 94" (2.38m)

## **Ordering Information**

| Ordering Code      | Description                                                                                            |
|--------------------|--------------------------------------------------------------------------------------------------------|
| SL-910-B-94        | 94" Channel kit - Includes 1 channel, 1 cover lens, 2 end caps, 3 mounting clips and screws            |
| SL-910-B-94-CL     | 94" Cover lens                                                                                         |
| SL-910-B-94-CP-P2  | End caps - 2 units pack                                                                                |
| SL-910-B-94-CP-P10 | End caps - 10 units pack                                                                               |
| SL-910-B-94-MC-P3  | Mounting clips - 3 units pack                                                                          |
| SL-910-B-94-PK     | Pendant mounting kit - Includes 2 channel mounts, 2 ceiling mounts and 2 wires (59") - sold separately |