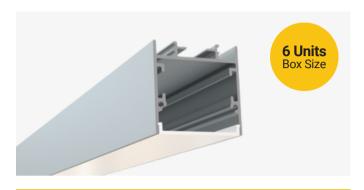

### **Description**

The SL-910-S-94 is a surface or mount LED channel. It includes a channel, lens, end caps, and mounting clips. Available in 94" sections.

#### **Features**

- · Compatible with all of EnoLED's LED Tapes
- Hotspot-free with EnoLED's COB Tape
- · Aluminium Finish
- · Available in 94" sections
- Field Cuttable
- · Includes a channel, lens, end caps, and mounting clips
- Max tape width: 1.18" (30.00mm)