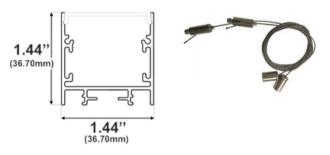

#### **Dimensions**

SL-910-S-94

**Width (outside):** 1.44" (36.70mm) **Width (inside):** 1.18" (30.00mm)

**Height:** 1.44" (36.70mm) **Length:** 94" (2.38m)