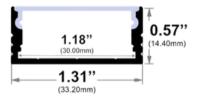

#### **Dimensions**

SL-504-S-94

Width (outside): 1.31" (33.20mm) Width (inside): 1.18" (30.00mm)

Height: 0.57" (14.40mm) Length: 94" (2.38m)