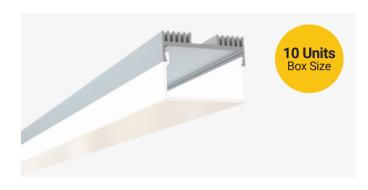

### **Description**

The SL-314-S-94 is a surface mount LED channel. It includes a channel, lens, end caps, and mounting clips. Available in 94" sections.

#### **Features**

- · Compatible with all of EnoLED's LED Tapes
- Hotspot-free with EnoLED's COB Tape
- · Aluminium Finish
- · Available in 94" sections
- Field Cuttable
- · Includes a channel, lens, end caps, and mounting clips
- Max tape width: 0.68" (17.50mm)