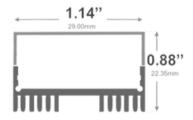

### **Dimensions**

SL-331-S-94

**Width (outside):** 1.14" (29.00mm) **Width (inside):** 0.68" (17.50mm)

Height: 0.88" (22.35mm) Length: 94" (2.38m)