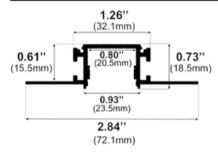

### **Dimensions**

TL-041-S-94

**Width (outside):** 0.93" (23.50mm) **Width (inside):** 0.80" (20.50mm)

Height: 0.61" (15.50mm) Length: 94" (2.38m)