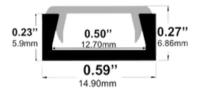

#### **Dimensions**

SL-103-S-94

**Width (outside):** 0.59" (14.90mm) **Width (inside):** 0.50" (12.70mm

**Height:** 0.27" (6.86mm) **Length:** 94" (2.38m)