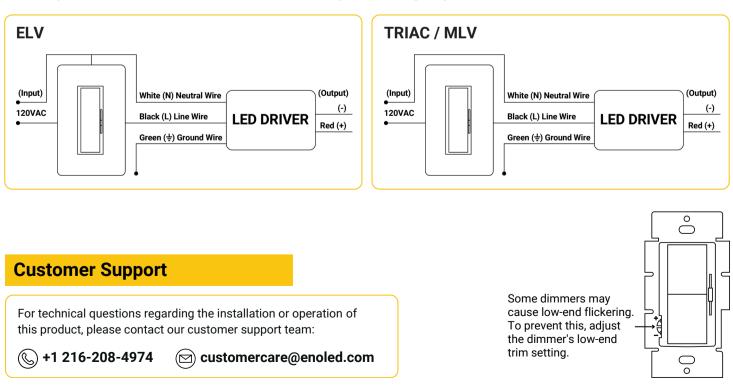

## **Wire Connections**

With the power switched off, connect the wires according to the wiring diagram below.