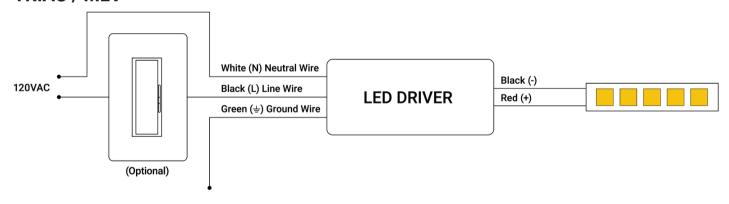

temp:   |                | -40°F - 104°F (-40°C - 40°C)                 |  |
| Over Temp Protection:     | shut dow       | n, re-power after fault condition is removed |  |
| Over Load Protection:     | shut dow       | n, re-power after fault condition is removed |  |
| Short Circuit Protection: | shut dow       | n, re-power after fault condition is removed |  |
| Warranty:                 |                | 6 Year                                       |  |
| Environmental:            | IP6            | 67 - Suitable for dry and wet locations      |  |
| Dimensions:               |                | 6.57" x 3.85" x 1.64" (L*W*H)                |  |



## **MX1 High Power Series**



24VDC, 150W & 200W Compact Dimmable J-Box LED Driver







### **Wiring Diagrams**



#### TRIAC / MLV





# **MX1 High Power Series**



24VDC, 150W & 200W Compact Dimmable J-Box LED Driver







### **Mechanical Diagrams**