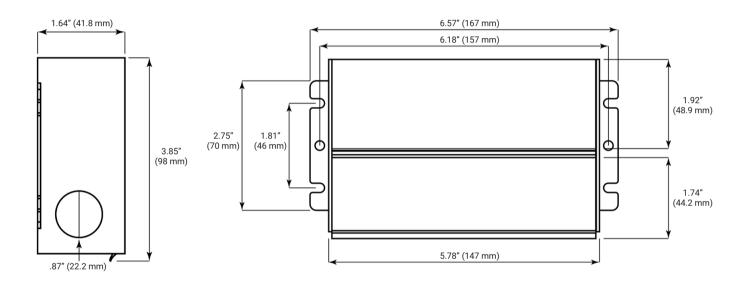

### **Specifications**

| Part Number               | MX1-150W-24VDC | MX1-200W-24VDC                               |  |
|---------------------------|----------------|----------------------------------------------|--|
| Max Power:                | 150W           | 200W                                         |  |
| Input Voltage:            |                | 120VAC +/- 5%                                |  |
| Input Frequency:          |                | 60Hz                                         |  |
| Input Current:            |                | 2.6A max                                     |  |
| Output Voltage:           |                | 24VDC                                        |  |
| Output Current:           | 6.25A          | 8.33A                                        |  |
| Efficiency @ full load:   |                | 89%                                          |  |
| Operating Ambient temp:   |                | -40°F - 104°F (-40°C - 40°C)                 |  |
| Over Temp Protection:     | shut dow       | n, re-power after fault condition is removed |  |
| Over Load Protection:     | shut dow       | n, re-power after fault condition is removed |  |
| Short Circuit Protection: | shut dow       | n, re-power after fault condition is removed |  |
| Warranty:                 |                | 6 Year                                       |  |
| Environmental:            | IP6            | 67 - Suitable for dry and wet locations      |  |
| Dimensions:               |                | 6.57" x 3.85" x 1.64" (L*W*H)                |  |

### **Mechanical Diagrams**