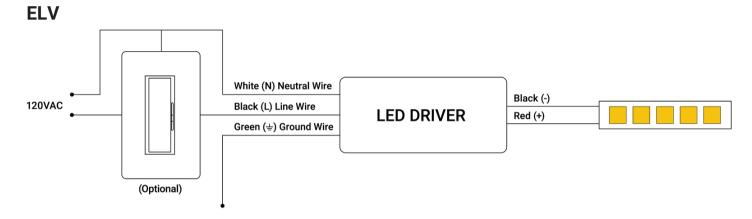

| Operating Ambient temp:   |                | -40°F - 104°F (-40°C - 40°C)                 |  |
| Over Temp Protection:     | shut dow       | n, re-power after fault condition is removed |  |
| Over Load Protection:     | shut dow       | n, re-power after fault condition is removed |  |
| Short Circuit Protection: | shut dow       | n, re-power after fault condition is removed |  |
| Warranty:                 |                | 6 Year                                       |  |
| Environmental:            | IP6            | 67 - Suitable for dry and wet locations      |  |
| Dimensions:               |                | 6.57" x 3.85" x 1.64" (L*W*H)                |  |



## **MX1 High Power Series**



24VDC, 150W & 200W Compact Dimmable J-Box LED Driver







### **Wiring Diagrams**



#### TRIAC / MLV





# **MX1 High Power Series**



24VDC, 150W & 200W Compact Dimmable J-Box LED Driver







### **Mechanical Diagrams**