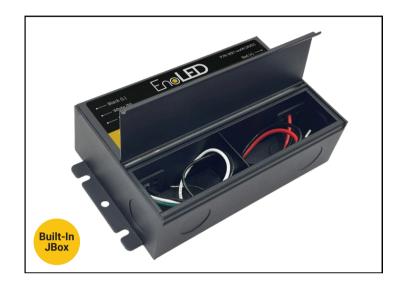

#### **Features**

- The smallest 150 & 200W dimmable LED drivers in the market
- Built-in junction box
- · IP67 Suitable for dry and wet locations
- Dimmable with any CLF/LED/MLV/ELV (leading or trailing edge) dimmer switch
- · Smooth flicker-free dimming
- · Overload and short circuits protection
- 89% Efficiency @ Full Load

### **Specifications**

| Part Number               | MX1-150W-24VDC | MX1-200W-24VDC                               |  |
|---------------------------|----------------|----------------------------------------------|--|
| Max Power:                | 150W           | 200W                                         |  |
| Input Voltage:            |                | 120VAC +/- 5%                                |  |
| Input Frequency:          |                | 60Hz                                         |  |
| Input Current:            |                | 2.6A max                                     |  |
| Output Voltage:           |                | 24VDC                                        |  |
| Output Current:           | 6.25A          | 8.33A                                        |  |
| Efficiency @ full load:   |                | 89%                                          |  |
| Operating Ambient temp:   |                | -40°F - 104°F (-40°C - 40°C)                 |  |
| Over Temp Protection:     | shut dow       | n, re-power after fault condition is removed |  |
| Over Load Protection:     | shut dow       | n, re-power after fault condition is removed |  |
| Short Circuit Protection: | shut dow       | n, re-power after fault condition is removed |  |
| Warranty:                 |                | 6 Year                                       |  |
| Environmental:            | IP6            | 67 - Suitable for dry and wet locations      |  |
| Dimensions:               |                | 6.57" x 3.85" x 1.64" (L*W*H)                |  |