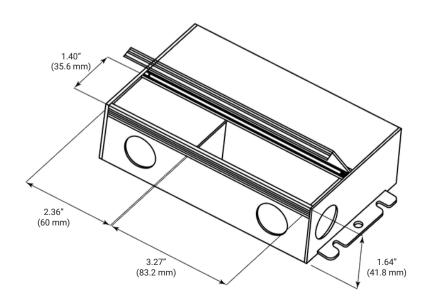

### **Specifications**

| Part Number               | MX1-150W-24VDC | MX1-200W-24VDC                               |  |
|---------------------------|----------------|----------------------------------------------|--|
| Max Power:                | 150W           | 200W                                         |  |
| Input Voltage:            |                | 120VAC +/- 5%                                |  |
| Input Frequency:          |                | 60Hz                                         |  |
| Input Current:            |                | 2.6A max                                     |  |
| Output Voltage:           |                | 24VDC                                        |  |
| Output Current:           | 6.25A          | 8.33A                                        |  |
| Efficiency @ full load:   |                | 89%                                          |  |
| Operating Ambient temp:   |                | -40°F - 104°F (-40°C - 40°C)                 |  |
| Over Temp Protection:     | shut dow       | n, re-power after fault condition is removed |  |
| Over Load Protection:     | shut dow       | n, re-power after fault condition is removed |  |
| Short Circuit Protection: | shut dow       | n, re-power after fault condition is removed |  |
| Warranty:                 |                | 6 Year                                       |  |
| Environmental:            | IP6            | 67 - Suitable for dry and wet locations      |  |
| Dimensions:               |                | 6.57" x 3.85" x 1.64" (L*W*H)                |  |

### **Mechanical Diagrams**