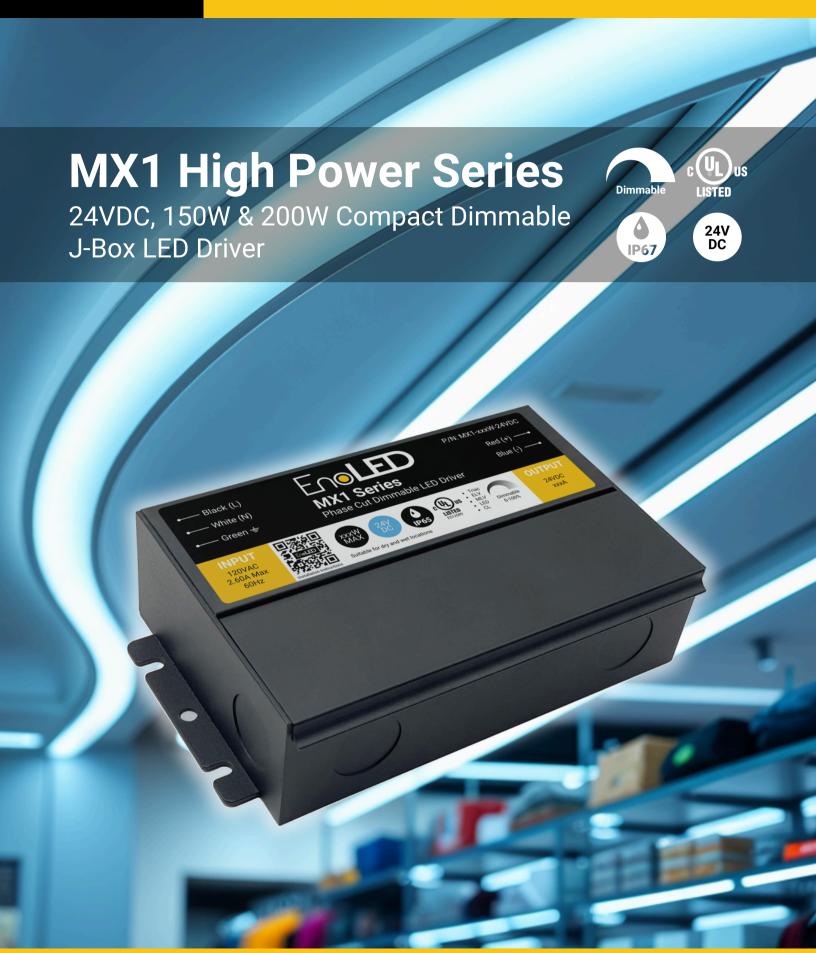

### **MX1 High Power Series**

24VDC, 150W & 200W Compact Dimmable J-Box LED Driver

#### **Features**

- The smallest 150 & 200W dimmable LED drivers in the market
- Built-in junction box
- · IP67 Suitable for dry and wet locations
- Dimmable with any CLF/LED/MLV/ELV (leading or trailing edge) dimmer switch
- · Smooth flicker-free dimming
- · Overload and short circuits protection
- 89% Efficiency @ Full Load

### **Specifications**

| Part Number               | MX1-150W-24VDC | MX1-200W-24VDC                               |  |
|---------------------------|----------------|----------------------------------------------|--|
| Max Power:                | 150W           | 200W                                         |  |
| Input Voltage:            |                | 120VAC +/- 5%                                |  |
| Input Frequency:          |                | 60Hz                                         |  |
| Input Current:            |                | 2.6A max                                     |  |
| Output Voltage:           |                | 24VDC                                        |  |
| Output Current:           | 6.25A          | 8.33A                                        |  |
| Efficiency @ full load:   |                | 89%                                          |  |
| Operating Ambient temp:   |                | -40°F - 104°F (-40°C - 40°C)                 |  |
| Over Temp Protection:     | shut dow       | n, re-power after fault condition is removed |  |
| Over Load Protection:     | shut dow       | n, re-power after fault condition is removed |  |
| Short Circuit Protection: | shut dow       | n, re-power after fault condition is removed |  |
| Warranty:                 |                | 6 Year                                       |  |
| Environmental:            | IP6            | 67 - Suitable for dry and wet locations      |  |
| Dimensions:               |                | 6.57" x 3.85" x 1.64" (L*W*H)                |  |