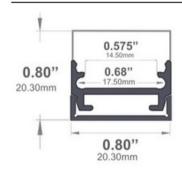

#### **Dimensions**

SL-314-S-94

Width (outside): 0.80" (20.30mm) Width (inside): 0.68" (17.50mm)

Height: 0.80" (20.30mm) Length: 94" (2.38m)