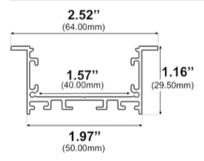

#### **Dimensions**

RL-851-S-94

**Width (outside):** 2.52" (64.00mm) **Width (inside):** 1.57" (40.00mm)

Height: 1.16" (29.50mm) Length: 94" (2.38m)