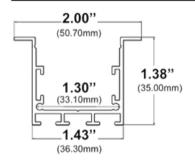

#### **Dimensions**

RL-809-S-94

**Width (outside):** 1.43" (36.30mm) **Width (inside):** 1.30" (33.10mm)

**Height:** 1.38" (35.00mm) **Length:** 94" (2.38m)