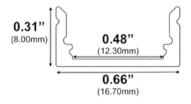

#### **Dimensions**

SL-118-BB-94

**Width (outside):** 0.66" (16.70mm) **Width (inside):** 0.48" (12.30mm)

Height: 0.31" (8.00mm) Length: 94" (2.38m)