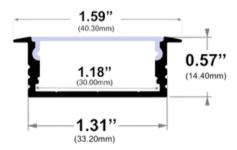

## Dimensions

RL-778-S-94

Width (outside): 1.31" (33.20mm) Width (inside): 1.18" (30.00mm) Height: 0.57" (14.40mm) Length: 94" (2.38m)