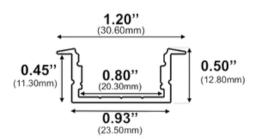

RL-727-S-94

Width (outside): 1.20" (30.60mm) Width (inside): 0.80" (20.30mm) Height: 0.50" (12.80mm) Length: 94" (2.38m)