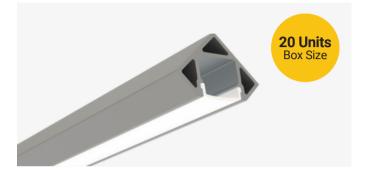

# SL-267-S-94 Corner LED Channel

## Description

The SL-267-S-94 is a Surface mount aluminum channel that mounts in a corner. It includes a channel, lens, end caps, and mounting clips. Available in 94" sections.