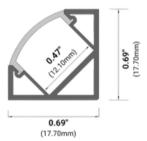

### Dimensions

SL-267-S-94

Width (outside): 0.69" (17.70mm) Width (inside): 0.47" (12.10mm) Height: 0.69" (17.70mm) Length: 94" (2.38m)