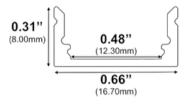

#### **Dimensions**

SL-118-S-94

Width (outside): 0.66" (16.70mm) Width (inside): 0.48" (12.30mm)

Height: 0.31" (8.00mm) Length: 94" (2.38m)