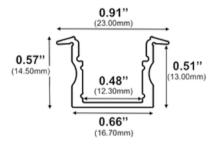

### **Dimensions**

RL-615-S-94

**Width (outside):** 0.91 (23.00mm) **Width (inside):** 0.48" (12.30mm)

Height: 0.57" (14.50mm) Length: 94" (2.38m)