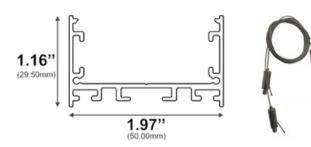

## Dimensions

SL-928-B-94

Width (outside): 1.97" (50.00mm) Width (inside): 1.80" (45.72mm) Height: 1.16" (29.50mm) Length: 94" (2.38m)