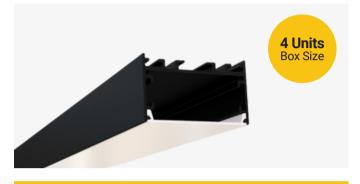

## Description

The SL-928-B-94 is a black finish surface or pendant mount LED channel. It includes a channel, lens, end caps, and mounting clips. Available in 94" sections.

#### **Features**

- Compatible with all of EnoLED's LED Tapes
- Hotspot-free
- Black finish
- Available in 94" sections
- Field Cuttable
- Includes a channel, lens, end caps, and mounting clips
- Max tape width: 1.80" (45.72mm)