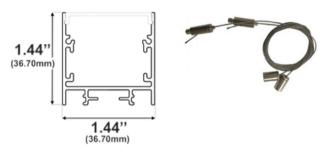

#### **Dimensions**

SL-910-S-94

**Width (outside):** 1.44" (36.70mm) **Width (inside):** 1.18" (30.00mm)

**Height:** 1.44" (36.70mm) **Length:** 94" (2.38m)

### **Ordering Information**

| Ordering Code      | Description                                                                                            |
|--------------------|--------------------------------------------------------------------------------------------------------|
| SL-910-S-94        | 94" Channel kit - Includes 1 channel, 1 cover lens, 2 end caps, 3 mounting clips and screws            |
| SL-910-S-94-CL     | 94" Cover lens                                                                                         |
| SL-910-S-94-EC-P2  | End caps - 2 pair pack includes 2 open, 2 closed                                                       |
| SL-910-S-94-EC-P10 | End caps - 10 pair pack includes 10 open, 10 closed                                                    |
| SL-910-S-94-MC-P3  | Mounting clips - 3 units pack                                                                          |
| SL-910-S-94-PK     | Pendant mounting kit - Includes 2 channel mounts, 2 ceiling mounts and 2 wires (59") - sold separately |