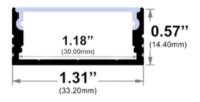

#### **Dimensions**

SL-504-S-94

**Width (outside):** 1.31" (33.20mm) **Width (inside):** 1.18" (30.00mm)

Height: 0.57" (14.40mm) Length: 94" (2.38m)