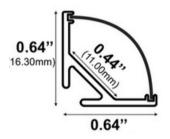

#### **Dimensions**

SL-214-S-94

**Width (outside):** 0.64" (16.30mm) **Width (inside):** 0.44" (11.00mm)

**Height:** 0.64" (16.30mm) **Length:** 94" (2.38m)