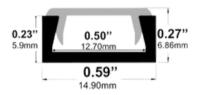

#### **Dimensions**

SL-103-S-94

**Width (outside):** 0.59" (14.90mm) **Width (inside):** 0.50" (12.70mm

**Height:** 0.27" (6.86mm) **Length:** 94" (2.38m)