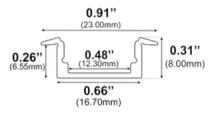

#### **Dimensions**

RL-601-S-94

Width (outside): 0.91" (23.00mm) Width (inside): 0.48" (12.30mm)

Height: 0.31" (8.00mm) Length: 94" (2.38m)