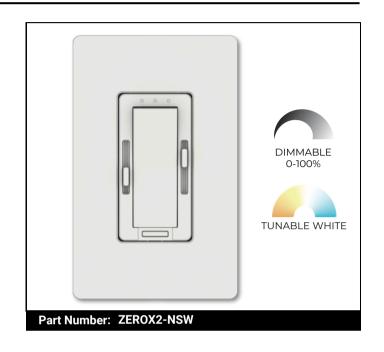

### **ZeroTone**

### Dual Channel 0-10V Wall Switch



#### **Features**

- Dual Channel 0-10V in one Switch for Tunable White and
- Dimming Control
- Eliminates the Need for Two Separated Dimmers
- Smart Life App / Voice Control
- Compatible with two Channel LED Drivers and Controllers
- · Adjustable on-field Low and High-End Trimming
- UL Approved Under 1472 Standard
- Classic Design to Match Existing Style Switches
- · Built-In Relay
- Fast Delivery
- Shipping out of NY



#### **Electrical Specifications**

| Specifications          | Description                        |
|-------------------------|------------------------------------|
| Input:                  | 120 VAC ~ 50/60Hz                  |
| Max Load Hardwired:     | 500W                               |
| UL Listed:              | UL1472 / CSA C22.2 184.1           |
| FCC:                    | Class B Part 15                    |
| Ambient Operating Temp: | -30 °C - + 40 °C / -86°F - + 104°F |

#### **Dimming Performance**

| Dimming Protocol: | 0-10V         |
|-------------------|---------------|
| Control Type:     | Source / Sync |
| Control Channels: | 2             |
| Dimming Curve:    | Linear        |



Wall Plate not included











## **ZeroTone**

### Dual Channel 0-10V Wall Swi