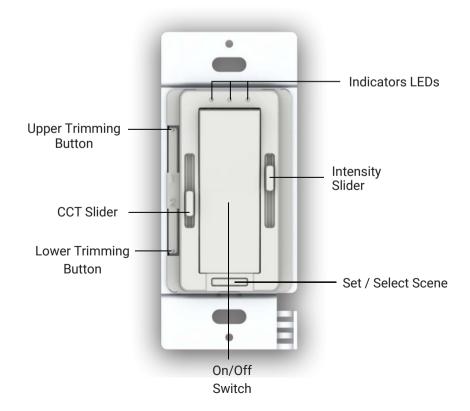

#### **User Interface**

#### **Features**

- Dual Channel 0-10V in one Switch for Tunable White and
- Dimming Control
- Eliminates the Need for Two Separated Dimmers
- Smart Life App / Voice Control
- Compatible with two Channel LED Drivers and Controllers
- · Adjustable on-field Low and High-End Trimming
- UL Approved Under 1472 Standard
- Classic Design to Match Existing Style Switches
- · Built-In Relay
- Fast Delivery
- Shipping out of NY