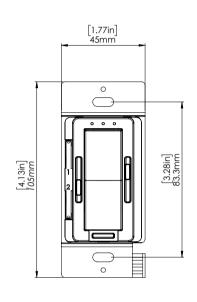

### **Mechanical Specifications**

Note: Requires a U.S. wallbox 2in (64 mm) deep minimum.

| Material: | PC/ABS - 5VA Rating    |
|-----------|------------------------|
| Finish:   | White Glossy (Default) |