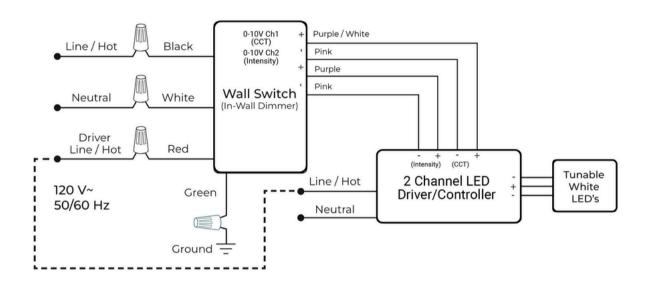

#### **Features**

- Dual Channel 0-10V in one Switch for Tunable White and
- Dimming Control
- Eliminates the Need for Two Separated Dimmers
- Smart Life App / Voice Control
- Compatible with two Channel LED Drivers and Controllers
- · Adjustable on-field Low and High-End Trimming
- UL Approved Under 1472 Standard
- Classic Design to Match Existing Style Switches
- · Built-In Relay
- Fast Delivery
- Shipping out of NY

#### **Dimming Performance**

| Dimming Protocol: | 0-10V         |
|-------------------|---------------|
| Control Type:     | Source / Sync |
| Control Channels: | 2             |
| Dimming Curve:    | Linear        |