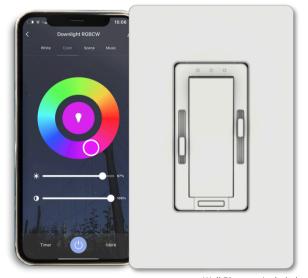

tch Existing Style Switches
- · Built-In Relay
- Fast Delivery
- Shipping out of NY



#### **Electrical Specifications**

| Specifications          | Description                        |
|-------------------------|------------------------------------|
| Input:                  | 120 VAC ~ 50/60Hz                  |
| Max Load Hardwired:     | 500W                               |
| UL Listed:              | UL1472 / CSA C22.2 184.1           |
| FCC:                    | Class B Part 15                    |
| Ambient Operating Temp: | -30 °C - + 40 °C / -86°F - + 104°F |

#### **Dimming Performance**

| Dimming Protocol: | 0-10V         |
|-------------------|---------------|
| Control Type:     | Source / Sync |
| Control Channels: | 2             |
| Dimming Curve:    | Linear        |



Wall Plate not included











## **ZeroTone**

### Dual Channel 0-10V Wall Switch



#### **System Setup**



#### **User Interface**





# **ZeroTone**

## Dual Channel 0-10V Wall Switch



### **Mechanical Specifications**





Note: Requires a U.S. wallbox 2in (64 mm) deep minimum.

| Material: | PC/ABS - 5VA Rating    |
|-----------|------------------------|
| Finish:   | White Glossy (Default) |