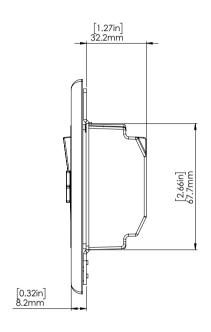

### **Mechanical Specifications**

Note: Requires a U.S. wallbox 2in (64 mm) deep minimum.

| Material: | PC/ABS - 5VA Rating    |
|-----------|------------------------|
| Finish:   | White Glossy (Default) |