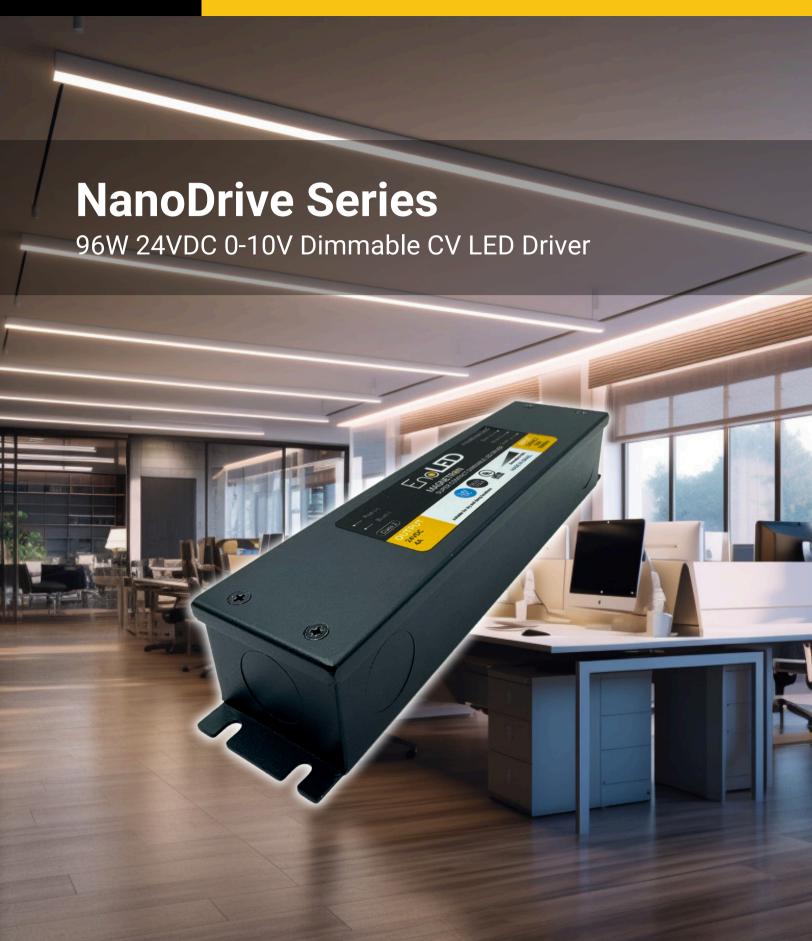

## **NanoDrive**

## 96W 24VDC 0-10V Dimmable CV LED Driver

#### **Description**

The NanoDrive 0-10V Dimmable Driver offers a super compact metal case with a built-in junction box. Dimming is smooth down to 1% with any standard 0-10V dimmer switch or system. With high efficiency performance, those drivers are designed to power any 24VDC LED strip. Its IP65 rating and universal input voltage make it the perfect choice for any application.

#### **Features**

- 0-10V Dimmable
- Flicker-Free Dimming to 1%
- · Super compact metal case
- · Built-in wiring compartments with knock-out
- Universal 120-277VAC Input Voltage
- 90% efficiency
- · IP65 rated for indoor and outdoor use
- · Class 2 Output
- · Current limit over load protection