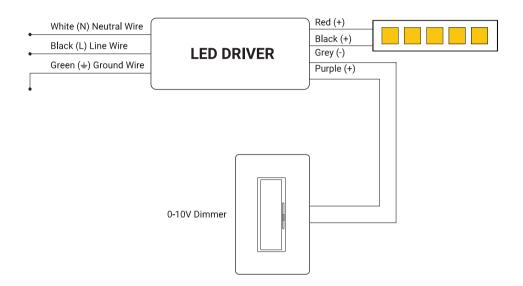

| <50A                |
| Output Voltage:           | 24VDC               |
| Output Current:           | 4A                  |
| Load Regulation:          | +/-1%               |
| Turn on delay time:       | 0.45s               |
| Efficiency@ full load:    | 90.5%               |
| Operating Ambient temp:   | -13°F - 104°F       |
| Over Temp Protection:     | Yes / Hiccup Mode   |
| Over Load Protection:     | Yes / Current Limit |
| Short Circuit Protection: | Yes / Hiccup Mode   |
| Warranty:                 | 6-Year              |
| IP Rating:                | IP65 1.433lbs       |
|                           | \ 4.07" 4.5" 0.77"  |

Weight: Dimensions (W x H x L): 1.97" x 1.45" x 8.77"



# **NanoDrive**

## 96W 24VDC 0-10V Dimmable CV LED Driver

## **Wiring Diagrams**



## **Mechanical Diagrams**