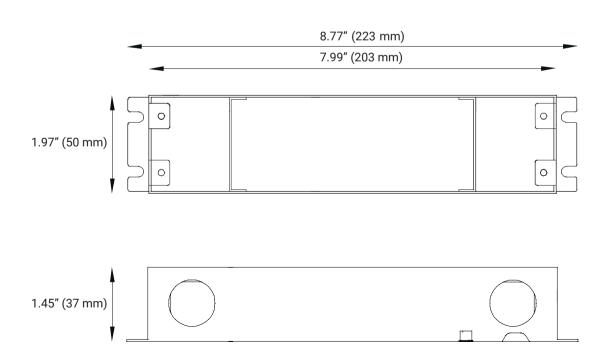

Weight: Dimensions (W x H x L): 1.97" x 1.45" x 8.77"

## **Mechanical Diagrams**