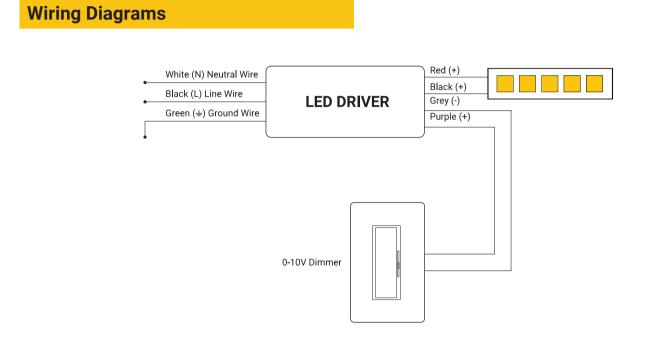

#### Dimming

| Dimming Protocol:    | 0-10V                   |
|----------------------|-------------------------|
| Min. Dimming Level:  | 1%                      |
| Dimming Curve:       | Linear                  |
| Current Consumption: | 0.2mA Max Source / Sinc |