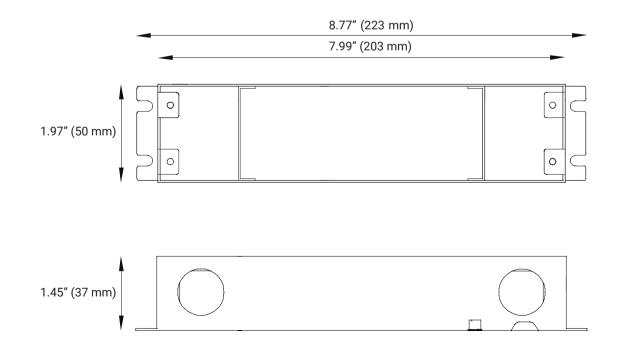

#### **Specifications**

| Part Number                      | NANO-60W-24DC         |
|----------------------------------|-----------------------|
| Max Power:                       | 60W                   |
| Input Voltage:                   | 120-277VAC            |
| Input Frequency:                 | 50-60Hz               |
| Input Current:                   | 1.33A max             |
| Inrush Current:                  | <50A                  |
| Output Voltage:                  | 24VDC                 |
| Output Current:                  | 2.5A                  |
| Load Regulation:                 | +/-1%                 |
| Turn on delay time:              | 0.45s                 |
| Efficiency@ full load:           | 87%                   |
| Operating Ambient temp:          | -13°F - 104°F         |
| Over Temp Protection:            | Yes / Hiccup Mode     |
| Over Load Protection:            | Yes / Current Limit   |
| Short Circuit Protection:        | Yes / Hiccup Mode     |
| Warranty:                        | 6-Year                |
| IP Rating:                       | IP65 1.433lbs         |
| Weight: Dimensions (W x H x I ): | 1 97" v 1 /5" v 8 77" |

Weight: Dimensions (W x H x L): 1.97" x 1.45" x 8.77"

#### **Mechanical Diagrams**