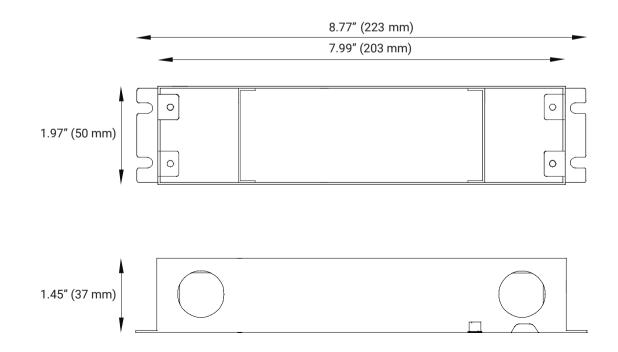

Weight: Dimensions (W x H x L): 1.97" x 1.45" x 8.77"

#### **Mechanical Diagrams**