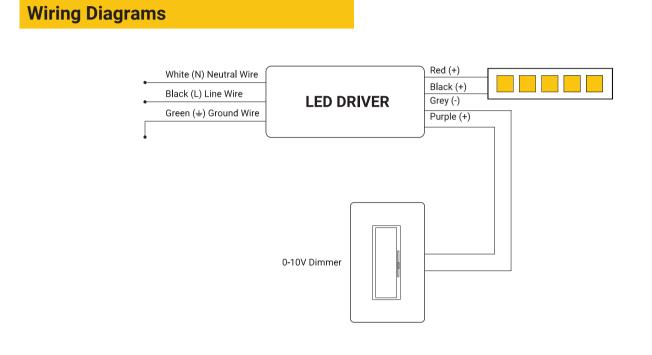

#### Dimming

| Dimming Protocol:    | 0-10V                   |
|----------------------|-------------------------|
| Min. Dimming Level:  | 1%                      |
| Dimming Curve:       | Linear                  |
| Current Consumption: | 0.2mA Max Source / Sinc |