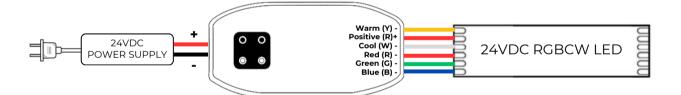

Controller

P/N: STCV-B-100W-C-RGBCW





| Quick Specs            |                                    |
|------------------------|------------------------------------|
| Input / Output Voltage | 24VDC                              |
| Max Power              | 24V (4A)                           |
| Ambient Temp           | -30 °C - + 40 °C / -86°F - + 104°F |
| Environment            | Dry and Damp Location              |

## **Before You Begin**

To avoid fire, shock, or death, turn the power Off at circuit breaker and test to ensure the power is Off before wiring.



#### **Customer Support**

For technical questions regarding the installation or operation of this product, please contact our customer support team:





www.enoled.com

#### **User Interface**



#### **Wiring Diagram**



## **Smart Life App Setup**

- 1. Search for the Smart Life App on the App Store (iOS) or Google Play (Android) and proceed with the installation.
- 2. Register a Smart Life account.
- 3. Log in with your email address and password.











# CyanController RGBCW LED Controller

P/N: STCV-B-100W-C-RGBCW





4. Enable Bluetooth on your smartphone and proceed to add a device.





Press and hold the "Add to App" (1) button for 5 seconds. The LED light will blink fast, indicating that the Cyan Controller is now ready to be added to the Smart Life App.