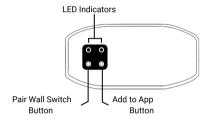

#### **User Interface**

# CyanController RGBCW LED Controller

P/N: STCV-B-100W-C-RGBCW

4. Enable Bluetooth on your smartphone and proceed to add a device.

Press and hold the "Add to App" (1) button for 5 seconds. The LED light will blink fast, indicating that the Cyan Controller is now ready to be added to the Smart Life App.