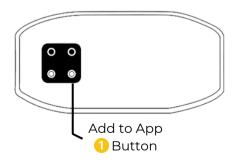

# CyanController RGBCW LED Controller

P/N: STCV-B-100W-C-RGBCW

4. Enable Bluetooth on your smartphone and proceed to add a device.

Press and hold the "Add to App" (1) button for 5 seconds. The LED light will blink fast, indicating that the Cyan Controller is now ready to be added to the Smart Life App.