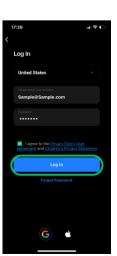

## **Smart Life App Setup**

- 1. Search for the Smart Life App on the App Store (iOS) or Google Play (Android) and proceed with the installation.
- 2. Register a Smart Life account.
- 3. Log in with your email address and password.