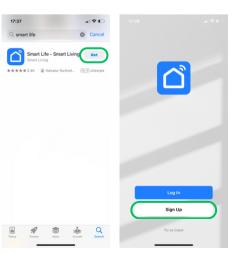

## **Smart Life App Setup**

- 1. Search for the Smart Life App on the App Store (iOS) or Google Play (Android) and proceed with the installation.
- 2. Register a Smart Life account.
- 3. Log in with your email address and password.