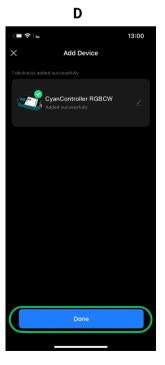

## **Smart Life App Setup**

- 1. Search for the Smart Life App on the App Store (iOS) or Google Play (Android) and proceed with the installation.
- 2. Register a Smart Life account.
- 3. Log in with your email address and password.

# CyanController RGBCW LED Controller

P/N: STCV-B-100W-C-RGBCW

4. Enable Bluetooth on your smartphone and proceed to add a device.

Press and hold the "Add to App" (1) button for 5 seconds. The LED light will blink fast, indicating that the Cyan Controller is now ready to be added to the Smart Life App.