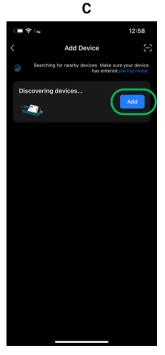

## **Smart Life App Setup**

- 1. Search for the Smart Life App on the App Store (iOS) or Google Play (Android) and proceed with the installation.
- 2. Register a Smart Life account.
- 3. Log in with your email address and password.

# CyanController RGBCW LED Controller

P/N: STCV-B-100W-C-RGBCW

4. Enable Bluetooth on your smartphone and proceed to add a device.

Press and hold the "Add to App" (1) button for 5 seconds. The LED light will blink fast, indicating that the Cyan Controller is now ready to be added to the Smart Life App.