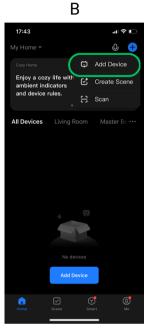

# CyanController RGBCW LED Controller

P/N: STCV-B-100W-C-RGBCW

4. Enable Bluetooth on your smartphone and proceed to add a device.

Press and hold the "Add to App" (1) button for 5 seconds. The LED light will blink fast, indicating that the Cyan Controller is now ready to be added to the Smart Life App.