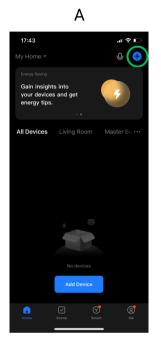

# CyanController RGBCW LED Controller

P/N: STCV-B-100W-C-RGBCW

4. Enable Bluetooth on your smartphone and proceed to add a device.

Press and hold the "Add to App" (1) button for 5 seconds. The LED light will blink fast, indicating that the Cyan Controller is now ready to be added to the Smart Life App.