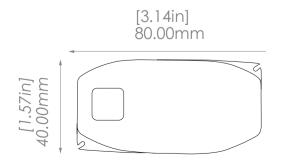

Temp: | -30 °C - + 40 °C / -86°F - + 104°F |
| IP Rating:              | 23 (Dry and damp locations)        |

### **Control Specification**

| Specifications  | Description                        |
|-----------------|------------------------------------|
| Control Method: | Smart Life App / CyanWallSwitch    |
| Dimming Range:  | 0.1 - 100%                         |
| Color Control:  | RGB + Tunable White                |
| Dimming Method: | PWM (2400Hz)                       |
| Max Units:      | 32 if used with the CyanWallSwitch |

## **Control Options**

#### **Smart Phone**



#### CyanWallSwitch



P/N: CYAN-RGBCW-SW3

#### **Voice Control**







# CyanController RGBCW Smart LED Controller







### **System Setup**



## **Wiring Diagram**



## **Mechanical Specifications**