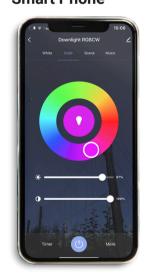

#### **Smart Phone**

#### **Features**

- Seamlessly integrate with the Smart Life app to control color dimming and advanced features like timers, save scenes, and more.
- Voice control via Amazon Alexa or Google Home.
- Compatible with the CyanRGBCW wall switch, allowing you to control multiple CyanControllers and create zones for your lighting setup.
- · Wi-Fi and Bluetooth quick pairing.
- Maintain control over your lights using your phone network, even if your Wi-Fi goes down.
- Install easily with mounting screws or a 3M adhesive pad.
- Flicker-Free Dimming: Enjoy flicker-free soft dimming down to 0.1%.