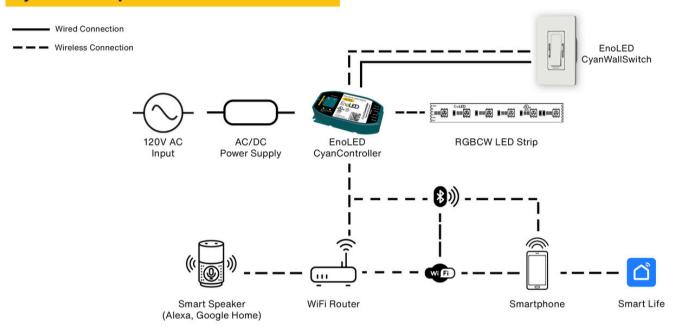

| Over load, short circuit           |
| Ambient Operating Temp: | -30 °C - + 40 °C / -86°F - + 104°F |
| IP Rating:              | 23 (Dry and damp locations)        |

### **Control Specification**

| Specifications  | Description                        |
|-----------------|------------------------------------|
| Control Method: | Smart Life App / CyanWallSwitch    |
| Dimming Range:  | 0.1 - 100%                         |
| Color Control:  | RGB + Tunable White                |
| Dimming Method: | PWM (2400Hz)                       |
| Max Units:      | 32 if used with the CyanWallSwitch |

## **Control Options**

#### **Smart Phone**



#### CyanWallSwitch



P/N: CYAN-RGBCW-SW3

#### **Voice Control**







# CyanController RGBCW Smart LED Controller







### **System Setup**



## **Wiring Diagram**



## **Mechanical Specifications**