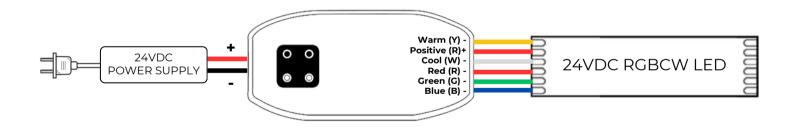

rcuit           |
| Ambient Operating Temp: | -30 °C - + 40 °C / -86°F - + 104°F |
| IP Rating:              | 23 (Dry and damp locations)        |

### **Control Specification**

| Specifications  | Description                        |
|-----------------|------------------------------------|
| Control Method: | Smart Life App / CyanWallSwitch    |
| Dimming Range:  | 0.1 - 100%                         |
| Color Control:  | RGB + Tunable White                |
| Dimming Method: | PWM (2400Hz)                       |
| Max Units:      | 32 if used with the CyanWallSwitch |

## **Control Options**

#### **Smart Phone**



#### CyanWallSwitch



P/N: CYAN-RGBCW-SW3

#### **Voice Control**







# CyanController RGBCW Smart LED Controller







### **System Setup**



## **Wiring Diagram**



## **Mechanical Specifications**