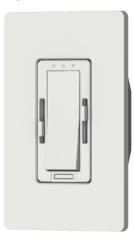

| 24VDC                              |
| Channels:               | 5 (RGBCW)                          |
| Protection:             | Over load, short circuit           |
| Ambient Operating Temp: | -30 °C - + 40 °C / -86°F - + 104°F |
| IP Rating:              | 23 (Dry and damp locations)        |

### **Control Specification**

| Specifications  | Description                        |
|-----------------|------------------------------------|
| Control Method: | Smart Life App / CyanWallSwitch    |
| Dimming Range:  | 0.1 - 100%                         |
| Color Control:  | RGB + Tunable White                |
| Dimming Method: | PWM (2400Hz)                       |
| Max Units:      | 32 if used with the CyanWallSwitch |

## **Control Options**

#### **Smart Phone**



#### CyanWallSwitch



P/N: CYAN-RGBCW-SW3

#### **Voice Control**







# CyanController RGBCW Smart LED Controller







### **System Setup**



## **Wiring Diagram**



## **Mechanical Specifications**