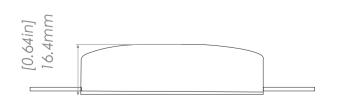

g Temp: | -30 °C - + 40 °C / -86°F - + 104°F |
| IP Rating:              | 23 (Dry and damp locations)        |

### **Control Specification**

| Specifications  | Description                        |
|-----------------|------------------------------------|
| Control Method: | Smart Life App / CyanWallSwitch    |
| Dimming Range:  | 0.1 - 100%                         |
| Color Control:  | RGB + Tunable White                |
| Dimming Method: | PWM (2400Hz)                       |
| Max Units:      | 32 if used with the CyanWallSwitch |

## **Control Options**

#### **Smart Phone**



#### CyanWallSwitch



P/N: CYAN-RGBCW-SW3

#### **Voice Control**







# CyanController RGBCW Smart LED Controller







### **System Setup**



## **Wiring Diagram**



## **Mechanical Specifications**