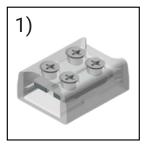

#### **Ordering Information**

| Ordering Code   | Description                         |
|-----------------|-------------------------------------|
| 1) ENO-SC-TT-10 | 0.39" (10mm) Tape to tape connector |
| 2) ENO-SC-TW-10 | 0.39" (10mm) Tape to wire connector |

#### ENO-SC-TT-8 - Tape to Tape Connector

0.45" (11.50mm)