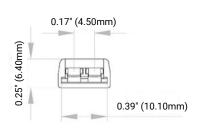

g a simple and reliable power connection. Effortlessly link tape to tape or tape to wire with clean preparation and precise screw tightening for hassle-free functionality.

Fits inside channels for a clean, professional installation.

#### **Features**

- Tape to tape and tape to wire options
- Compatible with 8mm Tapes and COB
- 6A Max Power
- Quick and clean connection
- Fits inside channels

#### **Ordering Information**

| Ordering Code   | Description                         |
|-----------------|-------------------------------------|
| 1) ENO-SC-TT-10 | 0.39" (10mm) Tape to tape connector |
| 2) ENO-SC-TW-10 | 0.39" (10mm) Tape to wire connector |





## **Compatible LED Tape**





#### **Dimensions**

ENO-SC-TW-8 Tape to Tape Connector



#### ENO-SC-TT-8 - Tape to Tape Connector





0.45" (11.50mm)