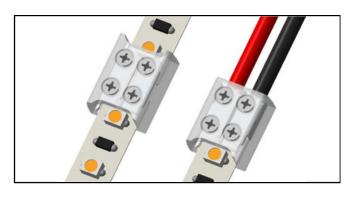

### **Description**

EnoLED's screw connectors streamline tape light installation, offering a simple and reliable power connection. Effortlessly link tape to tape or tape to wire with clean preparation and precise screw tightening for hassle-free functionality.

Fits inside channels for a clean, professional installation.

#### **Features**

- Tape to tape and tape to wire options
- Compatible with 8mm Tapes and COB
- 6A Max Power
- Quick and clean connection
- Fits inside channels