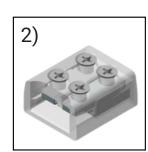

#### **Ordering Information**

| Ordering Code   | Description                         |
|-----------------|-------------------------------------|
| 1) ENO-SC-TT-10 | 0.39" (10mm) Tape to tape connector |
| 2) ENO-SC-TW-10 | 0.39" (10mm) Tape to wire connector |

#### **Dimensions**

ENO-SC-TW-8 Tape to Tape Connector