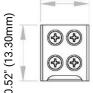

le power connection. Effortlessly link tape to tape or tape to wire with clean preparation and precise screw tightening for hassle-free functionality.

Fits inside channels for a clean, professional installation.

#### **Features**

- Tape to tape and tape to wire options
- Compatible with 8mm Tapes and COB
- 6A Max Power
- Quick and clean connection
- Fits inside channels

#### **Ordering Information**

| Ordering Code   | Description                         |
|-----------------|-------------------------------------|
| 1) ENO-SC-TT-10 | 0.39" (10mm) Tape to tape connector |
| 2) ENO-SC-TW-10 | 0.39" (10mm) Tape to wire connector |





## **Compatible LED Tape**





#### **Dimensions**

ENO-SC-TW-8 Tape to Tape Connector



#### ENO-SC-TT-8 - Tape to Tape Connector





0.45" (11.50mm)