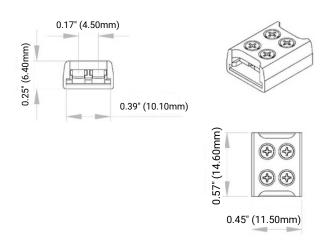

#### **Dimensions**

ENO-SC-TW-8 Tape to Tape Connector

#### ENO-SC-TT-8 - Tape to Tape Connector

0.45" (11.50mm)